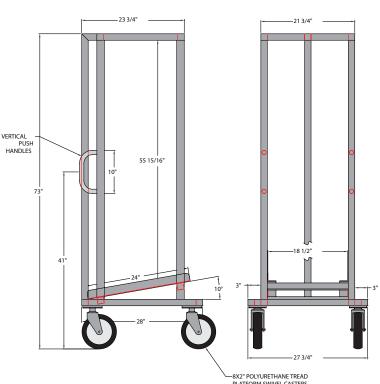

## #50112 Bulk Sheet Pan Dolly

- Ideal for hotel, casino, hospital and correctional facilities.
- This unit will store and transport up to 140 sheet pans.
  - Designed to hold sheet pans at a backward angle to keep the stack from tipping forward outside of the frame.
- Heavy duty caster mounting plates are welded to the rack for extra caster strength.
  - Four, % thick, pre-tapped caster plates are welded to base frame to accept 8" x 2" polyurethane tread swivel platform casters.
- Overall Construction:
  - Frame consists of 1 ½" sq. tube with .070 wall thickness, top and bottom frame, 1 ½" x 1 ¾" tube with .070 wall thickness uprights.
  - Pans rest on a set of 2" x 2" angles with .125 wall thickness.
- Can be customized to meet your specific needs.
- · Lifetime Guarantee against rust and corrosion.

| Model | Size              | Pan  | Ship |
|-------|-------------------|------|------|
| No.   | W-H-D             | Cap. | Wt.  |
| 50112 | 27¾" x 73" x 28½" | 140  | 68#  |

Equipped with four, 8" x 2" plate type swivel casters (#C526).