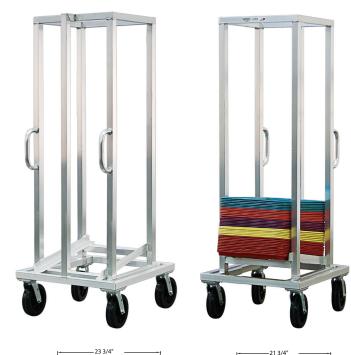

## #50112 Bulk Sheet Pan Dolly

- Ideal for hotel, casino, hospital and correctional facilities.
- This unit will store and transport up to 140 sheet pans.
  - Designed to hold sheet pans at a backward angle to keep the stack from tipping forward outside of the frame.
- Heavy duty caster mounting plates are welded to the rack for extra caster strength.
  - Four, % thick, pre-tapped caster plates are welded to base frame to accept 8" x 2" polyurethane tread swivel platform casters.
- Overall Construction:
  - Frame consists of 1 ½" sq. tube with .070 wall thickness, top and bottom frame, 1 ½" x 1 ¾" tube with .070 wall thickness uprights.
  - Pans rest on a set of 2" x 2" angles with .125 wall thickness.
- Can be customized to meet your specific needs.
- · Lifetime Guarantee against rust and corrosion.

| Model | Size              | Pan  | Ship |
|-------|-------------------|------|------|
| No.   | W-H-D             | Cap. | Wt.  |
| 50112 | 27¾" x 73" x 28½" | 140  | 68#  |

Equipped with four, 8" x 2" plate type swivel casters (#C526).